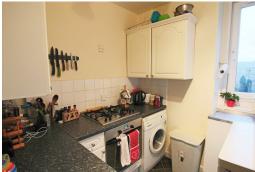

## PROPERTY DESCRIPTION

This two-bedroom second floor flat is located on a major bus route and is within walking distance to the City Centre and the local Universities.

The flat has two double bedrooms, a lounge, a separate kitchen and a bathroom. The lounge is spacious and bright with built in storage spaces. The bathroom is fitted with a bath with an overhead shower and floor to ceiling tiles around the bath area, a basin and a WC. The kitchen has wall and base kitchen cupboards and benefits from a gas hob and electric oven. The generous main bedroom has a built-in wardrobe and a recessed window with additional storage space underneath. The second double bedroom has a single storage cupboard and additional under window storage. There is a further storage cupboard in the entrance hall.

## **DIMENSIONS**

(All measurements are approximate)

 Lounge
 4.28m x 4.21m (14'1" x 13'10")

 Kitchen
 2.08m x 1.99m (6'10" x 6'6")

 Bedroom 1
 3.2m x 3.11m (10'6" x 10'2")

 Bedroom 2
 3.08m x 2.63m (10'1" x 8'8")