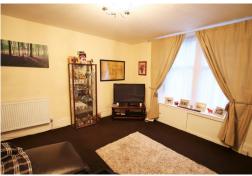

## PROPERTY DESCRIPTION

This two-bedroom second floor flat is located on a major bus route and is within walking distance to the City Centre and the local Universities.

The flat has two double bedrooms, a lounge, a separate kitchen and a bathroom. The lounge is spacious and bright with built in storage spaces. The bathroom is fitted with a bath with an overhead shower and floor to ceiling tiles around the bath area, a basin and a WC. The kitchen has wall and base kitchen cupboards and benefits from a gas hob and electric oven. The generous main bedroom has a built-in wardrobe and a recessed window with additional storage space underneath. The second double bedroom has a single storage cupboard and additional under window storage. There is a further storage cupboard in the entrance hall.

## **DIMENSIONS**

(All measurements are approximate)

 Lounge
 4.28m x 4.21m (14'1" x 13'10")

 Kitchen
 2.08m x 1.99m (6'10" x 6'6")

 Bedroom 1
 3.2m x 3.11m (10'6" x 10'2")

 Bedroom 2
 3.08m x 2.63m (10'1" x 8'8")