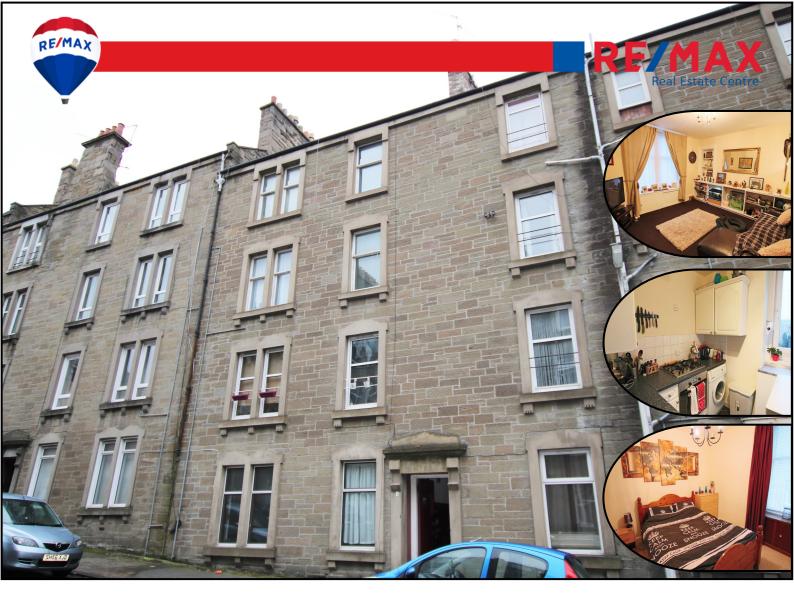

## SIBBALD STREET

## Dundee DD3 7JA

Offers Over £60,000

- Spacious 2 Double Bedroom Flat
- Easy Access to the City Centre and Dundee Universities
- Generously Sized Lounge
- Bath with Overhead Shower
- Gas Central Heating
- Recently Replaced Boiler and Radiators
- Double Glazing Throughout
- Neutrally Decorated Throughout
- Council Tax Band B

## PROPERTY DESCRIPTION

This two-bedroom second floor flat is located on a major bus route and is within walking distance to the City Centre and the local Universities.

The flat has two double bedrooms, a lounge, a separate kitchen and a bathroom. The lounge is spacious and bright with built in storage spaces. The bathroom is fitted with a bath with an overhead shower and floor to ceiling tiles around the bath area, a basin and a WC. The kitchen has wall and base kitchen cupboards and benefits from a gas hob and electric oven. The generous main bedroom has a built-in wardrobe and a recessed window with additional storage space underneath. The second double bedroom has a single storage cupboard and additional under window storage. There is a further storage cupboard in the entrance hall.