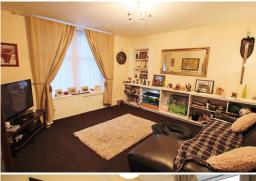

## PROPERTY DESCRIPTION

This two-bedroom second floor flat is located on a major bus route and is within walking distance to the City Centre and the local Universities.

The flat has two double bedrooms, a lounge, a separate kitchen and a bathroom. The lounge is spacious and bright with built in storage spaces. The bathroom is fitted with a bath with an overhead shower and floor to ceiling tiles around the bath area, a basin and a WC. The kitchen has wall and base kitchen cupboards and benefits from a gas hob and electric oven. The generous main bedroom has a built-in wardrobe and a recessed window with additional storage space underneath. The second double bedroom has a single storage cupboard and additional under window storage. There is a further storage cupboard in the entrance hall.

## **DIMENSIONS**

(All measurements are approximate)

 Lounge
 4.28m x 4.21m (14'1" x 13'10")

 Kitchen
 2.08m x 1.99m (6'10" x 6'6")

 Bedroom 1
 3.2m x 3.11m (10'6" x 10'2")

 Bedroom 2
 3.08m x 2.63m (10'1" x 8'8")