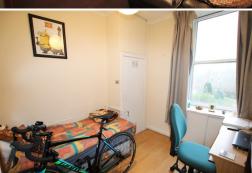

## PROPERTY DESCRIPTION

This two-bedroom second floor flat is located on a major bus route and is within walking distance to the City Centre and the local Universities.

The flat has two double bedrooms, a lounge, a separate kitchen and a bathroom. The lounge is spacious and bright with built in storage spaces. The bathroom is fitted with a bath with an overhead shower and floor to ceiling tiles around the bath area, a basin and a WC. The kitchen has wall and base kitchen cupboards and benefits from a gas hob and electric oven. The generous main bedroom has a built-in wardrobe and a recessed window with additional storage space underneath. The second double bedroom has a single storage cupboard and additional under window storage. There is a further storage cupboard in the entrance hall.

## **DIMENSIONS**

(All measurements are approximate)

 Lounge
 4.28m x 4.21m (14'1" x 13'10")

 Kitchen
 2.08m x 1.99m (6'10" x 6'6")

 Bedroom 1
 3.2m x 3.11m (10'6" x 10'2")

 Bedroom 2
 3.08m x 2.63m (10'1" x 8'8")