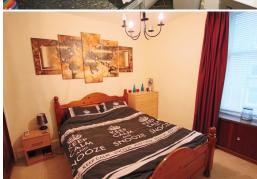

## PROPERTY DESCRIPTION

This two-bedroom second floor flat is located on a major bus route and is within walking distance to the City Centre and the local Universities.

The flat has two double bedrooms, a lounge, a separate kitchen and a bathroom. The lounge is spacious and bright with built in storage spaces. The bathroom is fitted with a bath with an overhead shower and floor to ceiling tiles around the bath area, a basin and a WC. The kitchen has wall and base kitchen cupboards and benefits from a gas hob and electric oven. The generous main bedroom has a built-in wardrobe and a recessed window with additional storage space underneath. The second double bedroom has a single storage cupboard and additional under window storage. There is a further storage cupboard in the entrance hall.

## **DIMENSIONS**

(All measurements are approximate)

 Lounge
 4.28m x 4.21m (14'1" x 13'10")

 Kitchen
 2.08m x 1.99m (6'10" x 6'6")

 Bedroom 1
 3.2m x 3.11m (10'6" x 10'2")

 Bedroom 2
 3.08m x 2.63m (10'1" x 8'8")