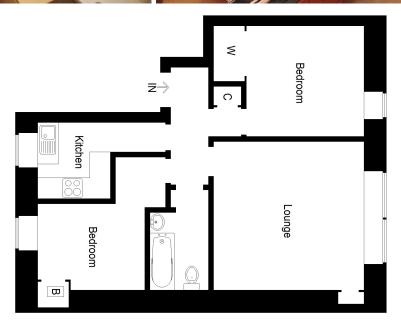

## PROPERTY DESCRIPTION

This two-bedroom second floor flat is located on a major bus route and is within walking distance to the City Centre and the local Universities.

The flat has two double bedrooms, a lounge, a separate kitchen and a bathroom. The lounge is spacious and bright with built in storage spaces. The bathroom is fitted with a bath with an overhead shower and floor to ceiling tiles around the bath area, a basin and a WC. The kitchen has wall and base kitchen cupboards and benefits from a gas hob and electric oven. The generous main bedroom has a built-in wardrobe and a recessed window with additional storage space underneath. The second double bedroom has a single storage cupboard and additional under window storage. There is a further storage cupboard in the entrance hall.

## **DIMENSIONS**

(All measurements are approximate)

 Lounge
 4.28m x 4.21m (14'1" x 13'10")

 Kitchen
 2.08m x 1.99m (6'10" x 6'6")

 Bedroom 1
 3.2m x 3.11m (10'6" x 10'2")

 Bedroom 2
 3.08m x 2.63m (10'1" x 8'8")

 Bathroom
 2.58m x 1.57m (8'6" x 5'2")

Sale includes all heritable fixtures & fittings.

Thinking of Selling? RE/MAX Real Estate Centre Dundee would be happy to provide you with a FREE valuation of your property at your convenience.